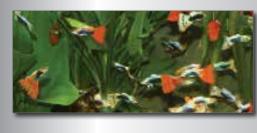

## Tropical Food

#### ENERGY

EXCEL COLOR

Tropical Energy Food is a **wellbalanced** food, developed for **strong growth** and **high disease resistance**.

Tropical Energy Food S is **especially developed** for all tropical fish.

Tropical Excel Color contains a **high concentration** of **Astaxanthin** and **Spirulina**. Thus promoting **spectacular colors** with visible results.

Tropical Excel Color is **especially developed** for all tropical fish.