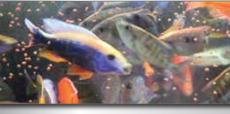

#### ENERGY

A totally balanced fish food, developed for the special needs of all African cichlids. Its formula activates the digestion, raises resistance, offers a strong growth-rate and a good body shape of the fish.

#### DWARF

For south American, Malawi and Tanganyika dwarf cichlids. Increases growth, raises immunity system, improves skin and fin appearance.

#### SPIRULINA

Developed for malawi and Tanganyika cichlids. Increases **growth**, raises **immunity** system, improves **skin** and **fin** appearance.

#### EXCEL COLOR

Contains a high concentration of Astaxanthin and Spirulina. Especially developed for the needs of all African cichlids. It increases the level of activity, stimulates breeding and intensifies visibly coloration in your fish.