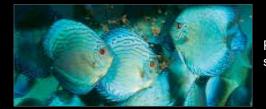

### Discus Food

Discus Excel Color contains a **high con-**

centration of Astaxanthin and Spirulina.

It increases the level of **activity**, stimulates **breeding** and intensifies, with visible results, the **colors** of all discus fish. **Rich** in **trace elements**.