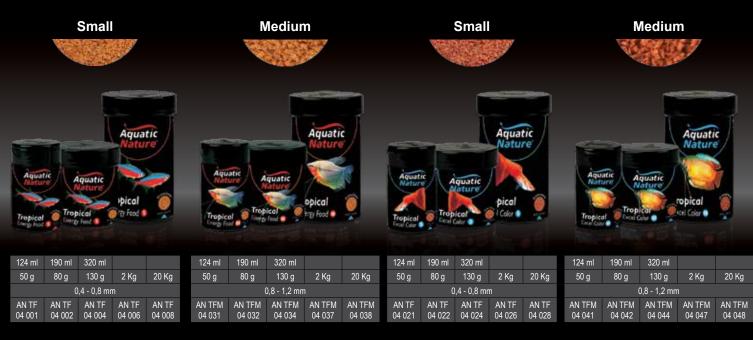

#### ENERGY

EXCEL COLOR

Tropical Energy Food is a **wellbalanced** food, developed for **strong growth** and **high disease resistance**.

Tropical Energy Food S is **especially developed** for all tropical fish.

Tropical Excel Color contains a **high concentration** of **Astaxanthin** and **Spirulina**. Thus promoting **spectacular colors** with visible results.

Tropical Excel Color is **especially developed** for all tropical fish.

#### EXCEL COLOR

**Excellent quality** granulates with a high content of Astaxanthin.

This **increases** the level of **activity**, **stimulates breeding** and **intensifies coloration** in your fish.

| 50 g            | 85 g            | 130 g           | 2 Kg            |
|-----------------|-----------------|-----------------|-----------------|
| 1,8 - 2,1 mm    |                 |                 |                 |
| AN GF<br>04 081 | AN GF<br>04 082 | AN GF<br>04 084 | AN GF<br>04 086 |
|                 |                 |                 |                 |

#### SINKING FOOD

Sinking food for goldfish.

Unbelievable **rapid coloring** within a short time. Easy to digest. Excellent for Riyukin, Lion head, Pearl Scale...

| 124 ml          | 190 ml          | 320 ml          |                 |
|-----------------|-----------------|-----------------|-----------------|
| 50 g            | 85 g            | 130 g           | 2 Kg            |
| 1,8 - 2,1 mm    |                 |                 |                 |
| AN GF<br>04 091 | AN GF<br>04 092 | AN GF<br>04 094 | AN GF<br>04 096 |
|                 |                 |                 |                 |