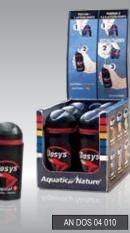

Dosys is a **feeding concept** for granulate food, allowing to feed the right portions

DOSYS

of food. Refillable. A security clip keeps the food fresh. Hygiene and secure distribution.

Easy to use.