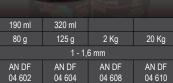

| 190 ml          | 320 ml          |                 |                 |
|-----------------|-----------------|-----------------|-----------------|
| 80 g            | 125 g           | 2 Kg            | 20 Kg           |
| 1 - 1,6 mm      |                 |                 |                 |
| AN DF<br>04 622 | AN DF<br>04 624 | AN DF<br>04 628 | AN DF<br>04 630 |